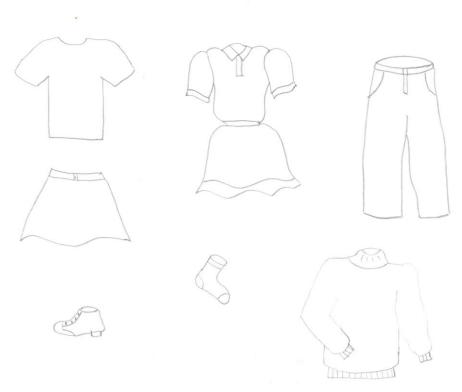

#### 7. Colour the clothers. ( vybarvi oblečení)

Blue T – shirt, yellow shirt, black sock, orange shoe, pink dress, grey trousers, green sweater.